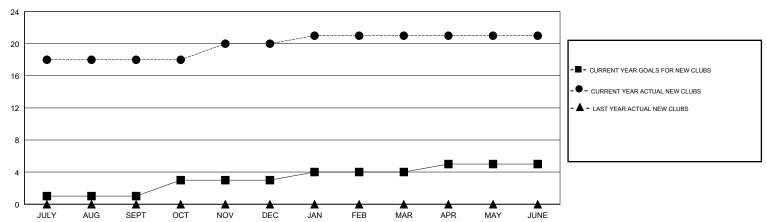

### GOALS AND ACTUAL NEW CLUBS CUMULATIVE

## GMT: JAYESH THAKKAR LOCATION INDIA GMT CA

| Clubs         |               |           |               | Members               |                           |                         |                                                    |
|---------------|---------------|-----------|---------------|-----------------------|---------------------------|-------------------------|----------------------------------------------------|
|               | RESULTS FOR   | 2017-2018 |               | RESULTS FOR 2017-2018 |                           |                         |                                                    |
| QUARTER       | NEW CLUB GOAL | NEW CLUBS | DROPPED CLUBS | QUARTER               | MEMBER GROWTH NET<br>GOAL | MEMBER GROWTH<br>ACTUAL | DROPPED<br>MEMBERS ACTUAL<br>(including transfers) |
| JULY/AUG/SEPT | 1             | 18        | 1             | JULY/AUG/SEPT         | -80                       | 445                     | 435                                                |
| OCT/NOV/DEC   | 2             | 2         | 3             | OCT/NOV/DEC           | 190                       | 605                     | 325                                                |
| JAN/FEB/MAR   | 1             | 1         | 1             | JAN/FEB/MAR           | 170                       | 122                     | 193                                                |
| APR/MAY/JUNE  | 1             | 0         | 8             | APR/MAY/JUNE          | -30                       | 2,076                   | 1,242                                              |