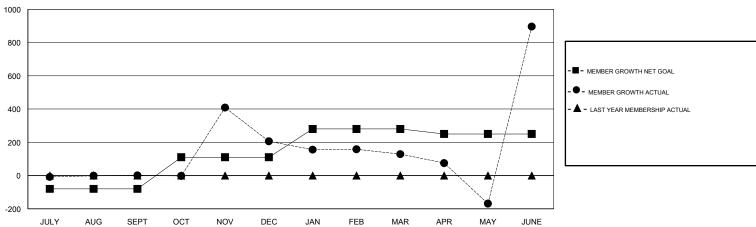

## GOALS AND ACTUAL MEMBERS CUMULATIVE

| DROPPED CLUBS: 13  DROPPED MEMBERS |       | 99 CLUBS OF 124 ADDED 1 OR MORE<br>NEW MEMBERS | GENDER DISTRIBUTION           MALE         4,588 (63.27%)           FEMALE         2,663 (36.73%)           Women Percentage Fiscal Year Goal: 35% |   |
|------------------------------------|-------|------------------------------------------------|----------------------------------------------------------------------------------------------------------------------------------------------------|---|
| DECEASED                           | 22    | CLICK HERE FOR CUMULATIVE                      | TOTAL FAMILY UNIT MEMBERS                                                                                                                          | 0 |
| CLUB CANCELLED                     | 261   | MEMBERSHIP DATA                                |                                                                                                                                                    |   |
| OTHER                              | 1,912 |                                                | FAMILY MEMBERS PAYING HALF DUES                                                                                                                    | 0 |
| TOTAL                              | 2,195 |                                                |                                                                                                                                                    |   |

## GMT: JAYESH THAKKAR LOCATION INDIA GMT CA

| Clubs         |               |           |               | Members               |                           |                         |                                                    |
|---------------|---------------|-----------|---------------|-----------------------|---------------------------|-------------------------|----------------------------------------------------|
|               | RESULTS FOR   | 2017-2018 |               | RESULTS FOR 2017-2018 |                           |                         |                                                    |
| QUARTER       | NEW CLUB GOAL | NEW CLUBS | DROPPED CLUBS | QUARTER               | MEMBER GROWTH NET<br>GOAL | MEMBER GROWTH<br>ACTUAL | DROPPED<br>MEMBERS ACTUAL<br>(including transfers) |
| JULY/AUG/SEPT | 1             | 18        | 1             | JULY/AUG/SEPT         | -80                       | 445                     | 435                                                |
| OCT/NOV/DEC   | 2             | 2         | 3             | OCT/NOV/DEC           | 190                       | 605                     | 325                                                |
| JAN/FEB/MAR   | 1             | 1         | 1             | JAN/FEB/MAR           | 170                       | 122                     | 193                                                |
| APR/MAY/JUNE  | 1             | 0         | 8             | APR/MAY/JUNE          | -30                       | 2,076                   | 1,242                                              |